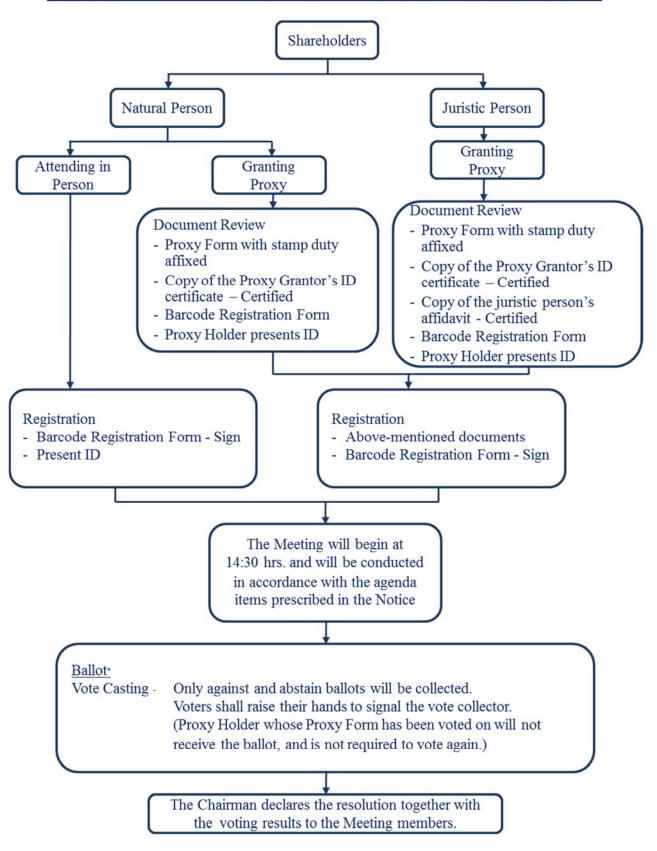

## Procedures for Attending the 2016 Annual General Shareholders' Meeting

Prior to leaving the Meeting room, please return the remaining ballots to the Company's officer for the voting review of the agenda item 6 regarding the election of new directors