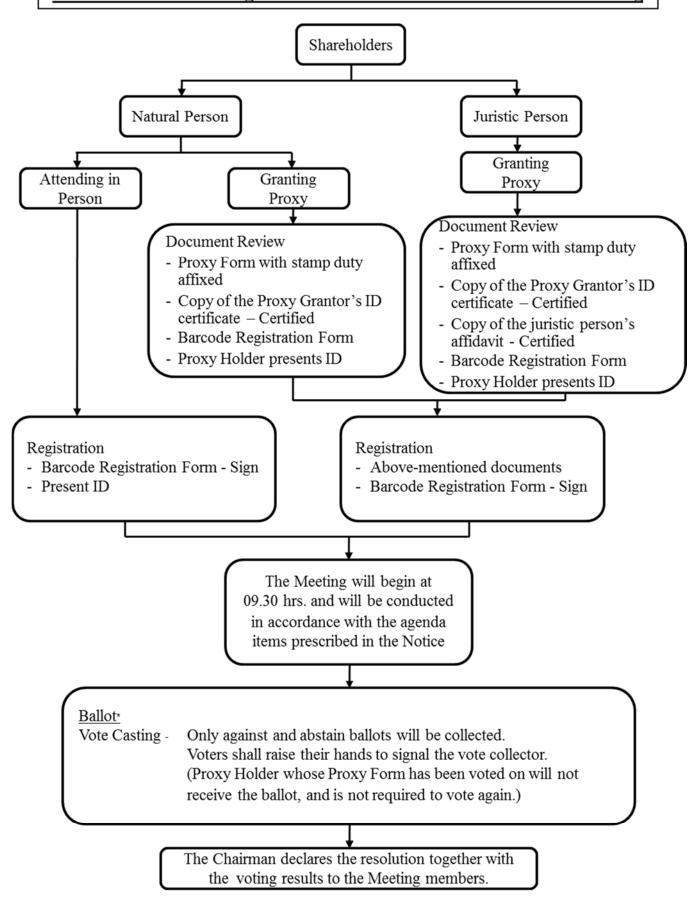

## Procedures for Attending the 2018 Annual General Shareholders' Meeting

\* After the meeting is adjourned, please return the remaining ballots to the Company's officer for the voting review of the agenda item 7 regarding the election of new directors